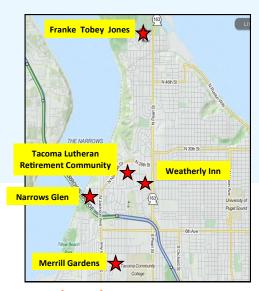

#### **Franke Tobey Jones**

5340 N. Bristol Street, Tacoma, WA (253) 752-6621 FrankeTobeyJones.com

Tour starts inside the Bistro Cafe

## Tacoma Lutheran Retirement Community

1301 N. Highlands Parkway, Tacoma, WA (253) 752-7112 tacomalutheran.org

Tour starts at the Apartment Entrance

#### Weatherly Inn

6016 N. Highlands Parkway, Tacoma, WA (253) 752-8550 weatherlyinn.com

Tour starts at the Main Entrance

#### **Narrows Glen**

8201 6th Avenue, Tacoma, WA (253) 564-4770 vintagesenior.com

Tour starts at the Main Entrance

#### **Merrill Gardens**

7290 Rosemount Circle, Tacoma, WA (253) 460-5851 merrillgardens.com

Tour starts at the Main Entrance