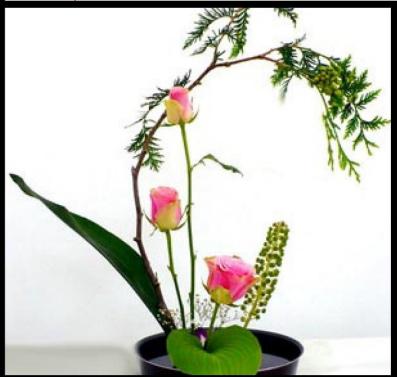

Compliments of: Solie Funeral Home – 425-252-5159 – www.SolieFunerals.com

**SPRING** is a time to appreciate things in nature that people often overlook because of their busy lives. Come join us to create your own floral design in the Japanese "Ikebana" style. Ikebana can inspire one to identify with beauty in all art forms. Spring is a time when we feel close to nature, which provides relaxation for the mind, body, and soul. Join us and explore your inner floral designer.