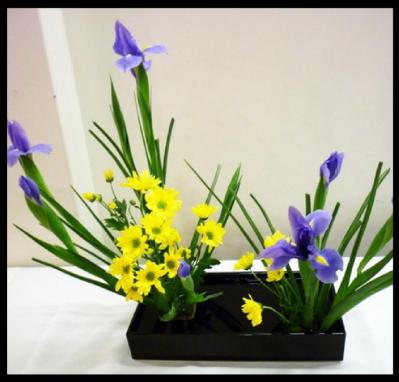

Compliments of: Solie Funeral Home – 425-252-5159 – www.SolieFunerals.com

**SPRING** is a time to appreciate things in nature that people often overlook because of their busy lives. Come join us to create your own floral design in the Japanese "Ikebana" style. Ikebana can inspire one to identify with beauty in all art forms. Spring is a time when we feel close to nature, which provides relaxation for the mind, body, and soul. Join us and explore your inner floral designer.